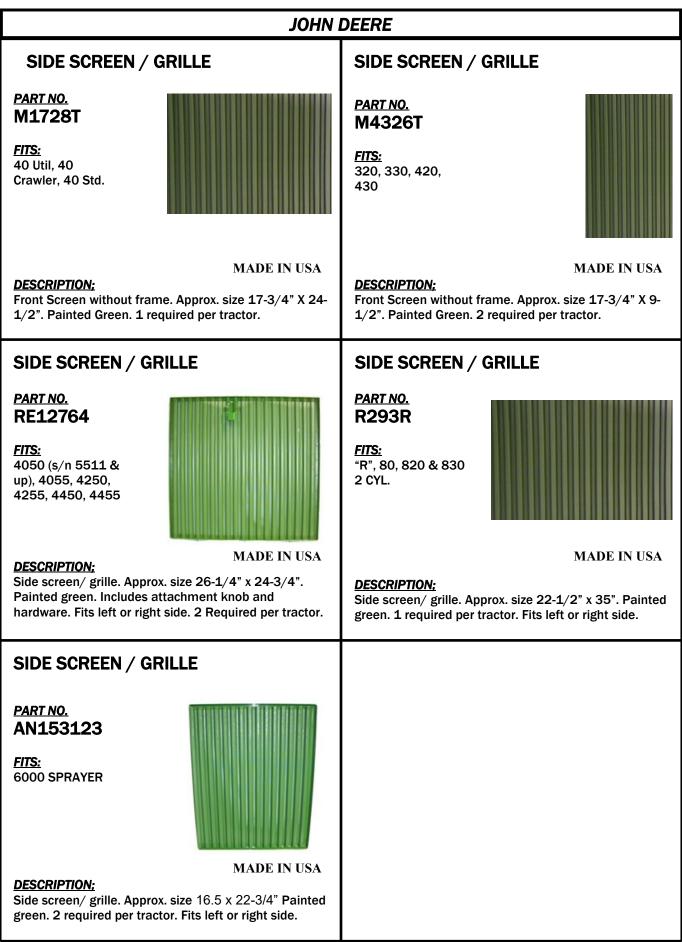

# JOHN DEERE JD SCREEN APPLICATION CHART

| Repl. Part No. | Fits JD Models                                                      | Screen Size        | Additional Info.            |
|----------------|---------------------------------------------------------------------|--------------------|-----------------------------|
| A4316R         | 60, 70, 70d, 620, 630, 720,<br>720d, 730, 730d                      | 21-1/4" X 14-1/2"  |                             |
| AL 67191       | 2955, 3055, 3155, 3255                                              | 22-1/2" X 20-3/4"  | Attachment knob incl.       |
| AL 67279 (LH)  | 2155, 2355N                                                         | 18-1/2" X 13-7/8"  | LH Side; attach. Knob incl. |
| AL 67280 (RH)  | 2155, 2355N                                                         | 18-1/2" X 13-7/8"  | RH Side; attach. Knob incl. |
| AL 67554       | 2355, 2555, 2755, 2855N                                             | 19-1/2" X 17"      | Attachment knob incl.       |
| AN 153123      | 6000 SPRAYER                                                        | 16.5" x 22-3/4"    |                             |
| AR 26849       | 3010, 3020                                                          | 19" X 18"          |                             |
| AR 32720       | 4000, 4010, 4020                                                    | 20" X 17"          |                             |
| AR 48488       | 4320                                                                | 21" X 20-3/4"      |                             |
| AR 65458       | 4030                                                                | 20" X 22-1/4"      |                             |
| AR 65459       | 4040, 4230                                                          | 21" X 24"          |                             |
| AR 65460       | 4240, 4430                                                          | 26-1/4 " X 22-3/4" |                             |
| AR 65461       | 4440, 4630, 4640                                                    | 26-1/4" X 24-3/4"  |                             |
| AR 69164       | 8430, 8440, 8630, 8640                                              | 22" X 24"          |                             |
| AR 72949       | 830, 1020, 1530, 2040, 2240                                         | 13-3/4" X 17"      |                             |
| AR 72950       | 1050, 1520, 2020, 2030, 2440,<br>2630, 2640, 300b, 310 back-<br>hoe | 17" X 17"          |                             |
| AR 73911       | 4840                                                                | 32-1/4" X 24-3/4"  |                             |
| AR 98442       | 8450, 8650                                                          | 24" X 19-1/4"      |                             |
| B3039R         | 50, 520, 530                                                        | 17-3/4" X 13-1/2"  |                             |
| M1728T         | 40 util., 40 crawler*, 40 std.*                                     | 17-3/4" X 24-1/2"  | * sn 60001 & up             |
| M4326T         | Some 40's, 320, 330, 420, 430                                       | 17-3/4" X 9-1/2"   |                             |
| RE 12764       | 4050(SN 5511 & UP), 4055,<br>4250, 4255, 4450, 4455                 | 26-1/4" X 24-3/4"  | Attachment knob incl.       |
| R293R          | "R", 80, 820 & 830 (2 cyl.)                                         | 22-5/8" X 35"      |                             |