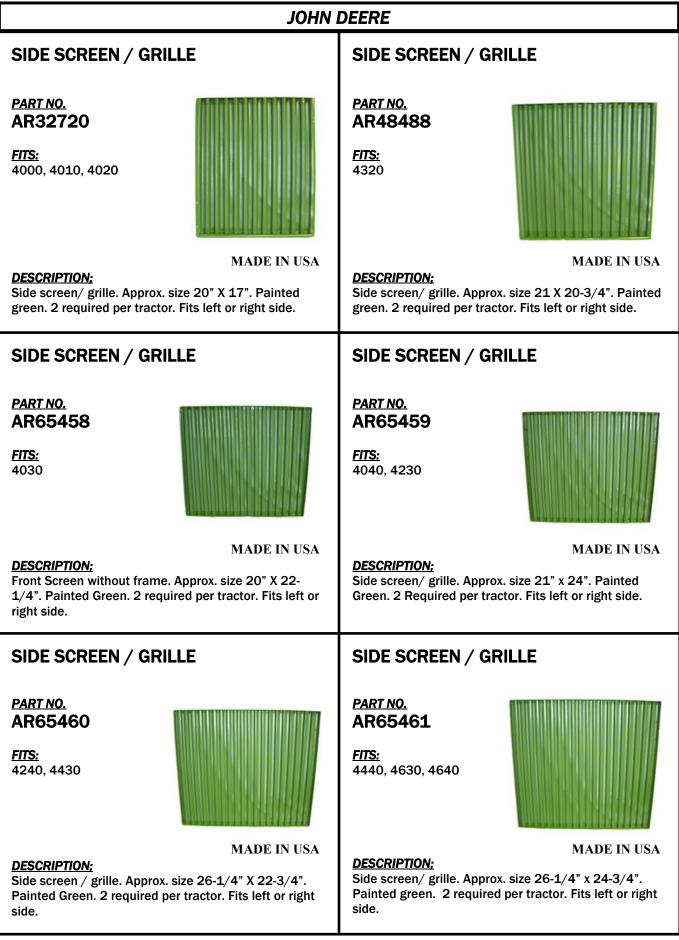

# JOHN DEERE JD SCREEN APPLICATION CHART

| Repl. Part No. | Fits JD Models                                                      | Screen Size        | Additional Info.            |
|----------------|---------------------------------------------------------------------|--------------------|-----------------------------|
| A4316R         | 60, 70, 70d, 620, 630, 720,<br>720d, 730, 730d                      | 21-1/4" X 14-1/2"  |                             |
| AL 67191       | 2955, 3055, 3155, 3255                                              | 22-1/2" X 20-3/4"  | Attachment knob incl.       |
| AL 67279 (LH)  | 2155, 2355N                                                         | 18-1/2" X 13-7/8"  | LH Side; attach. Knob incl. |
| AL 67280 (RH)  | 2155, 2355N                                                         | 18-1/2" X 13-7/8"  | RH Side; attach. Knob incl. |
| AL 67554       | 2355, 2555, 2755, 2855N                                             | 19-1/2" X 17"      | Attachment knob incl.       |
| AN 153123      | 6000 SPRAYER                                                        | 16.5" x 22-3/4"    |                             |
| AR 26849       | 3010, 3020                                                          | 19" X 18"          |                             |
| AR 32720       | 4000, 4010, 4020                                                    | 20" X 17"          |                             |
| AR 48488       | 4320                                                                | 21" X 20-3/4"      |                             |
| AR 65458       | 4030                                                                | 20" X 22-1/4"      |                             |
| AR 65459       | 4040, 4230                                                          | 21" X 24"          |                             |
| AR 65460       | 4240, 4430                                                          | 26-1/4 " X 22-3/4" |                             |
| AR 65461       | 4440, 4630, 4640                                                    | 26-1/4" X 24-3/4"  |                             |
| AR 69164       | 8430, 8440, 8630, 8640                                              | 22" X 24"          |                             |
| AR 72949       | 830, 1020, 1530, 2040, 2240                                         | 13-3/4" X 17"      |                             |
| AR 72950       | 1050, 1520, 2020, 2030, 2440,<br>2630, 2640, 300b, 310 back-<br>hoe | 17" X 17"          |                             |
| AR 73911       | 4840                                                                | 32-1/4" X 24-3/4"  |                             |
| AR 98442       | 8450, 8650                                                          | 24" X 19-1/4"      |                             |
| B3039R         | 50, 520, 530                                                        | 17-3/4" X 13-1/2"  |                             |
| M1728T         | 40 util., 40 crawler*, 40 std.*                                     | 17-3/4" X 24-1/2"  | * sn 60001 & up             |
| M4326T         | Some 40's, 320, 330, 420, 430                                       | 17-3/4" X 9-1/2"   |                             |
| RE 12764       | 4050(SN 5511 & UP), 4055,<br>4250, 4255, 4450, 4455                 | 26-1/4" X 24-3/4"  | Attachment knob incl.       |
| R293R          | "R", 80, 820 & 830 (2 cyl.)                                         | 22-5/8" X 35"      |                             |