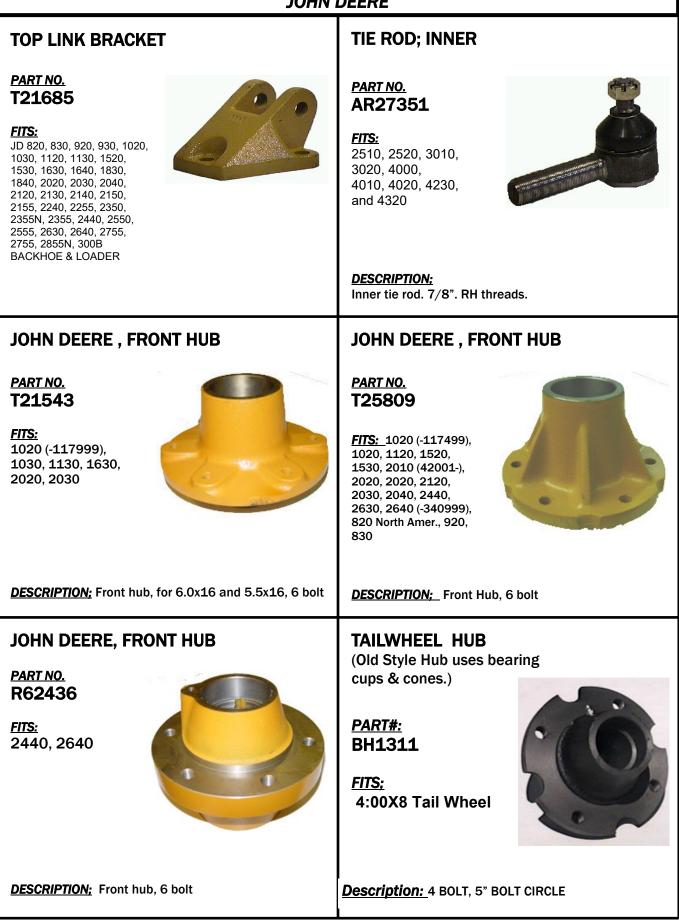

| PART NO.   AR26849   FITS:   3010, 3020                                                                                                                                                              |  |  |
| MADE IN USA<br><u>DESCRIPTION</u> :<br>Side screen/ grille. Approx. size 19-1/2" x 17". Painted<br>black. Includes attachment knob and hardware. Fits<br>left or right side. 2 required per tractor. | MADE IN USA<br><u>DESCRIPTION;</u><br>Side screen/ grille. Approx. size 19" x 18". Painted<br>green. 2 required per tractor. Fits left or right side.                                                |  |  |









#### JOHN DEERE



#### JOHN DEERE



| JOHN DEERE                                                                                                                                                                          |                                                                                                                                                                                                                                                             |  |  |
|-------------------------------------------------------------------------------------------------------------------------------------------------------------------------------------|---------------------------------------------------------------------------------------------------------------------------------------------------------------------------