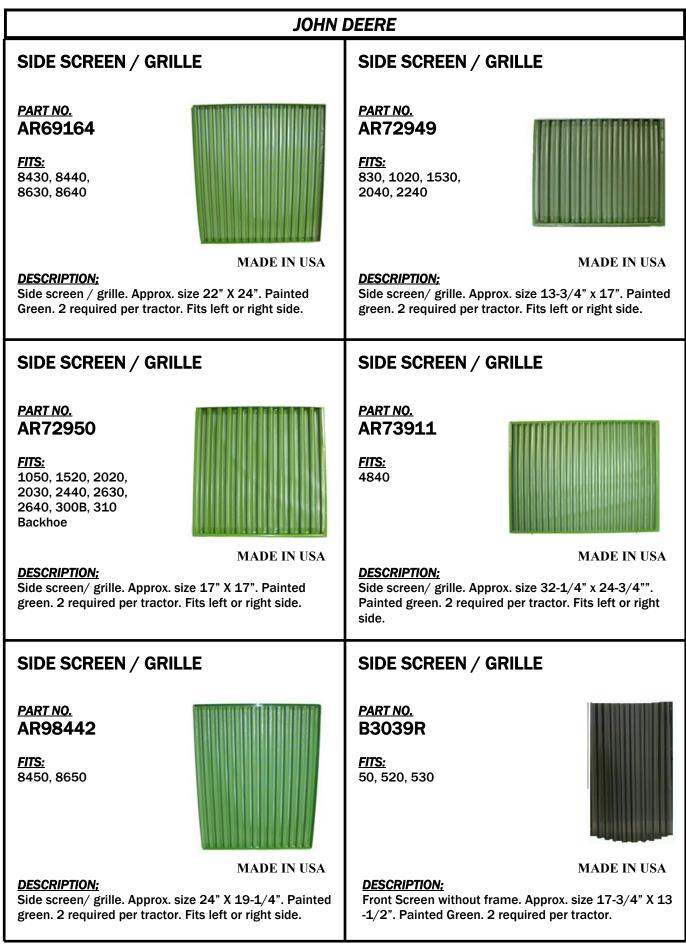

# JOHN DEERE JD SCREEN APPLICATION CHART

| Repl. Part No. | Fits JD Models                                                      | Screen Size        | Additional Info.            |
|----------------|---------------------------------------------------------------------|--------------------|-----------------------------|
| A4316R         | 60, 70, 70d, 620, 630, 720,<br>720d, 730, 730d                      | 21-1/4" X 14-1/2"  |                             |
| AL 67191       | 2955, 3055, 3155, 3255                                              | 22-1/2" X 20-3/4"  | Attachment knob incl.       |
| AL 67279 (LH)  | 2155, 2355N                                                         | 18-1/2" X 13-7/8"  | LH Side; attach. Knob incl. |
| AL 67280 (RH)  | 2155, 2355N                                                         | 18-1/2" X 13-7/8"  | RH Side; attach. Knob incl. |
| AL 67554       | 2355, 2555, 2755, 2855N                                             | 19-1/2" X 17"      | Attachment knob incl.       |
| AN 153123      | 6000 SPRAYER                                                        | 16.5" x 22-3/4"    |                             |
| AR 26849       | 3010, 3020                                                          | 19" X 18"          |                             |
| AR 32720       | 4000, 4010, 4020                                                    | 20" X 17"          |                             |
| AR 48488       | 4320                                                                | 21" X 20-3/4"      |                             |
| AR 65458       | 4030                                                                | 20" X 22-1/4"      |                             |
| AR 65459       | 4040, 4230                                                          | 21" X 24"          |                             |
| AR 65460       | 4240, 4430                                                          | 26-1/4 " X 22-3/4" |                             |
| AR 65461       | 4440, 4630, 4640                                                    | 26-1/4" X 24-3/4"  |                             |
| AR 69164       | 8430, 8440, 8630, 8640                                              | 22" X 24"          |                             |
| AR 72949       | 830, 1020, 1530, 2040, 2240                                         | 13-3/4" X 17"      |                             |
| AR 72950       | 1050, 1520, 2020, 2030, 2440,<br>2630, 2640, 300b, 310 back-<br>hoe | 17" X 17"          |                             |
| AR 73911       | 4840                                                                | 32-1/4" X 24-3/4"  |                             |
| AR 98442       | 8450, 8650                                                          | 24" X 19-1/4"      |                             |
| B3039R         | 50, 520, 530                                                        | 17-3/4" X 13-1/2"  |                             |
| M1728T         | 40 util., 40 crawler*, 40 std.*                                     | 17-3/4" X 24-1/2"  | * sn 60001 & up             |
| M4326T         | Some 40's, 320, 330, 420, 430                                       | 17-3/4" X 9-1/2"   |                             |
| RE 12764       | 4050(SN 5511 & UP), 4055,<br>4250, 4255, 4450, 4455                 | 26-1/4" X 24-3/4"  | Attachment knob incl.       |
| R293R          | "R", 80, 820 & 830 (2 cyl.)                                         | 22-5/8" X 35"      |                             |