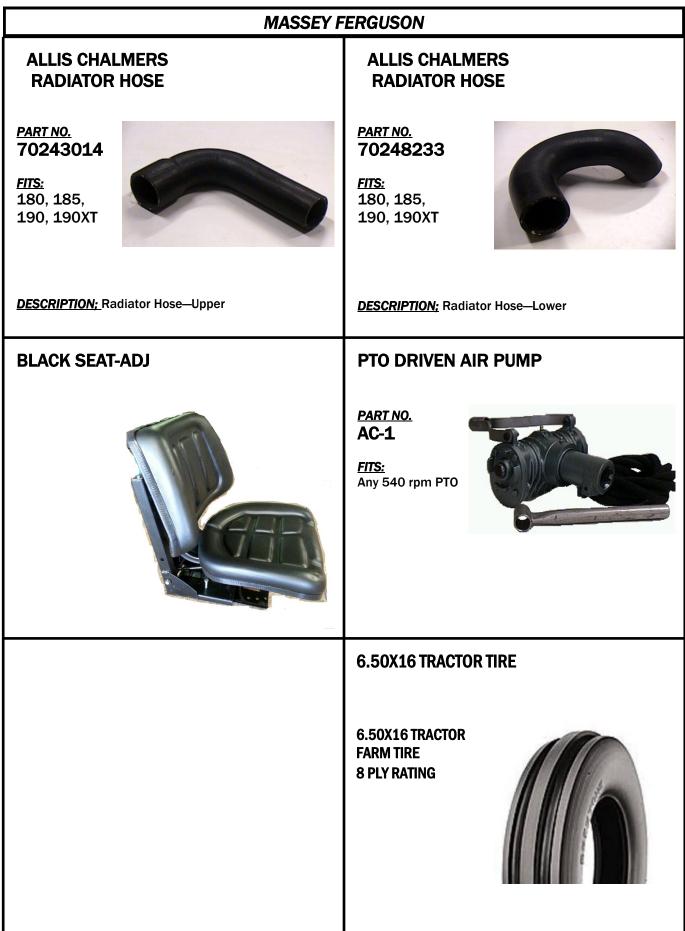

# 

Г

| MASSEY FERGUSON                                                                                                                                                                        |                                                                                                                                                                                                                         |
|----------------------------------------------------------------------------------------------------------------------------------------------------------------------------------------|-------------------------------------------------------------------------------------------------------------------------------------------------------------------------------------------------------------------------|
| FUEL TANK SHUT OFF                                                                                                                                                                     | FUEL TANK SHUT OFF                                                                                                                                                                                                      |
| PART NO.         898540M91         FITS:         135UK, 231, 240,         240-P, 240-S, 250,         20D, 20E, 20F,         30E, 30H, 40E.                                             | PART NO.         898580M91         FITS:         270, 282, 290         early prod.,         271/281, 265-S,         285-S, 50E, 50F         backhoe loader,         50H, 6500H         forklift, 6800         forklift. |
| DESCRIPTION; Fuel shut off                                                                                                                                                             |                                                                                                                                                                                                                         |
|                                                                                                                                                                                        |                                                                                                                                                                                                                         |
| FUEL FILTER<br>PART NO.<br>7111-296<br>FITS:<br>Replaces<br>CAV7111/296.<br>Can replace<br>1049939M91,<br>1077260M1,<br>1851890M1.<br>DESCRIPTION: Eilter 2-3/4" tall with seals shown |                                                                                                                                                                                                                         |
| <b>DESCRIPTION;</b> Filter 2-3/4" tall with seals shown.                                                                                                                               |                                                                                                                                                                                                                         |

| MASSEY F                                                                                                        | ERGUSON                                                                                                                                                                                                                                                                                                                                                                                                                                                                                                                                                                                                                                                                                                                                                                                                                                                                                                                                                                                                                                                                                                                                                                                                                                                                                                                                                                                                                                                                                                                                                                                                                                                                                                                                                                                                                                                                                                                                                                                                         |
|-----------------------------------------------------------------------------------------------------------------|-----------------------------------------------------------------------------------------------------------------------------------------------------------------------------------------------------------------------------------------------------------------------------------------------------------------------------------------------------------------------------------------------------------------------------------------------------------------------------------------------------------------------------------------------------------------------------------------------------------------------------------------------------------------------------------------------------------------------------------------------------------------------------------------------------------------------------------------------------------------------------------------------------------------------------------------------------------------------------------------------------------------------------------------------------------------------------------------------------------------------------------------------------------------------------------------------------------------------------------------------------------------------------------------------------------------------------------------------------------------------------------------------------------------------------------------------------------------------------------------------------------------------------------------------------------------------------------------------------------------------------------------------------------------------------------------------------------------------------------------------------------------------------------------------------------------------------------------------------------------------------------------------------------------------------------------------------------------------------------------------------------------|
|                                                                                                                 | OIL FILTER HEADPART NO.<br>741922M1FITS:<br>MF 135, 150, 165,<br>230, 235, 245, 255,<br>265, 275, Indust. 20,<br>200, 30, 30B, 30D,<br>40, 50A; 2500 &<br>4500 Fklift. Eng. AD3<br>exb00 Fklift. Eng. AD3 <br< th=""></br<> |
|                                                                                                                 |                                                                                                                                                                                                                                                                                                                                                                                                                                                                                                                                                                                                                                                                                                                                                                                                                                                                                                                                                                                                                                                                                                                                                                                                                                                                                                                                                                                                                                                                                                                                                                                                                                                                                                                                                                                                                                                                                                                                                                                                                 |
| FUEL TANK         PART NO.         3762589M91         Old MF#         1672762M91         FITS:         240, 250 | FUEL CAP         PART NO.         1876534M91         FITS:         231, 240-P, 240,         250, 253, 263, 261,         270, 283, 290, 298,         670, 690, 698, 699                                                                                                                                                                                                                                                                                                                                                                                                                                                                                                                                                                                                                                                                                                                                                                                                                                                                                                                                                                                                                                                                                                                                                                                                                                                                                                                                                                                                                                                                                                                                                                                                                                                                                                                                                                                                                                          |
| DESCRIPTION: Metal fuel tank                                                                                    |                                                                                                                                                                                                                                                                                                                                                                                                                                                                                                                                                                                                                                                                                                                                                                                                                                                                                                                                                                                                                                                                                                                                                                                                                                                                                                                                                                                                                                                                                                                                                                                                                                                                                                                                                                                                                                                                                                                                                                                                                 |

| MASSEY F                                                                              | ERGUSON                                                                                                                                                                                      |
|---------------------------------------------------------------------------------------|----------------------------------------------------------------------------------------------------------------------------------------------------------------------------------------------|
|                                                                                       | OIL PRESSURE GAUGE                                                                                                                                                                           |
|                                                                                       | <u>PART NO.</u><br>1853097М91<br><u>FITS:</u><br>ТОЗ5, FE35,<br>135UK, 175UK,<br>178UK                                                                                                       |
|                                                                                       | DESCRIPTION; Also replaces # 1850377M96                                                                                                                                                      |
|                                                                                       | TEMPERATURE GAUGE                                                                                                                                                                            |
|                                                                                       | PART NO.         1877719M92         FITS:         240, 240-P., 270,         282, 283, 290, 298,         2775, 2805, 20D,         30E, 50E, 20E;         (British made 275,         290, 283) |
| EXHAUST ELBOW                                                                         | EXHAUST ELBOW                                                                                                                                                                                |
| <u>РАRT NO.</u><br><b>897913М1</b><br><i><u>FITS:</u><br/>165UK,<br/>175UK, 178UK</i> | PART NO.         1862807M1         FITS:         270, 290, 283,         165UK, 175UK,         275UK, 290UK,         283UK, 265-S,         285-S                                              |

| MASSEY FERGUSON                                                                  |                                                                                                                                                 |
|----------------------------------------------------------------------------------|-------------------------------------------------------------------------------------------------------------------------------------------------|
|                                                                                  | EXHAUST MANIFOLD          PART NO.         732813M1         37781721         FITS:         65                                                   |
|                                                                                  | MANIFOLD for VERTICAL<br>EXHAUST<br>PART NO.<br>736245M1<br>FITS:<br>MF230,<br>MF245, 20C,<br>30B, 30D,<br>2200<br>TRACTOR,<br>2500<br>FORKLIFT |
| EXHAUST ELBOW  PART NO. 507629M1  FITS: MF 165, 165 UK, 175, MF 30, 3165 UTILITY | EXHAUST MANIFOLD<br>PART NO.<br>741764M1<br>FITS:<br>255, 265,<br>275, 285                                                                      |

# 

Г

1

| MASSEY FERGUSON                                                                                                                                                                                                                                                                        |                                                                                                                                                                                                      |
|----------------------------------------------------------------------------------------------------------------------------------------------------------------------------------------------------------------------------------------------------------------------------------------|------------------------------------------------------------------------------------------------------------------------------------------------------------------------------------------------------|
| MANIFOLD GASKET                                                                                                                                                                                                                                                                        | EXHAUST GASKET                                                                                                                                                                                       |
| PART NO.         735016M1         36862143         FITS:         135, 150, 230, 235,         240 prior to s/n         N01001, 245, 250,         2135, 20, 40, 20D,         30E, 20E, 30F, 30H,         40E, 20C, 30B,         2500FL, 2200         Treever, 4500FL, 200         Loader | PART NO.         194742M1         FITS:         165, 175, 180,         255 gas/dsl, 265,         275, 270, 290,         283, 365, 375,         383, 390, 6760,         690, 30, 31, 50C,         60, |
| MANIFOLD GASKET                                                                                                                                                                                                                                                                        | EXHAUST MANIFOLD GASKET                                                                                                                                                                              |
| PART NO.         736754M1         36862134         FITS:         165 gas, 175 gas/         dsl, 180, 255, 265,         275, 670, 690,         270, 290, 282,         283, 375, 390,         3050, 3060, 3065,         3075, 374S, 384S,         394S, 374V, 30, 31                     | PART NO.         735040M1         FITS:         165, 255, 3165,         40B, 30         Perkins#         36862144    DESCRIPTION: 2 required per engine.                                             |
|                                                                                                                                                                                                                                                                                        | EXHAUST GASKET                                                                                                                                                                                       |
|                                                                                                                                                                                                                                                                                        | PART NO.         731268M1         4223501M1         FITS:         A3-152 DSL ENG.         MF35, 50, 205,         35 TURF & UTIL                                                                      |