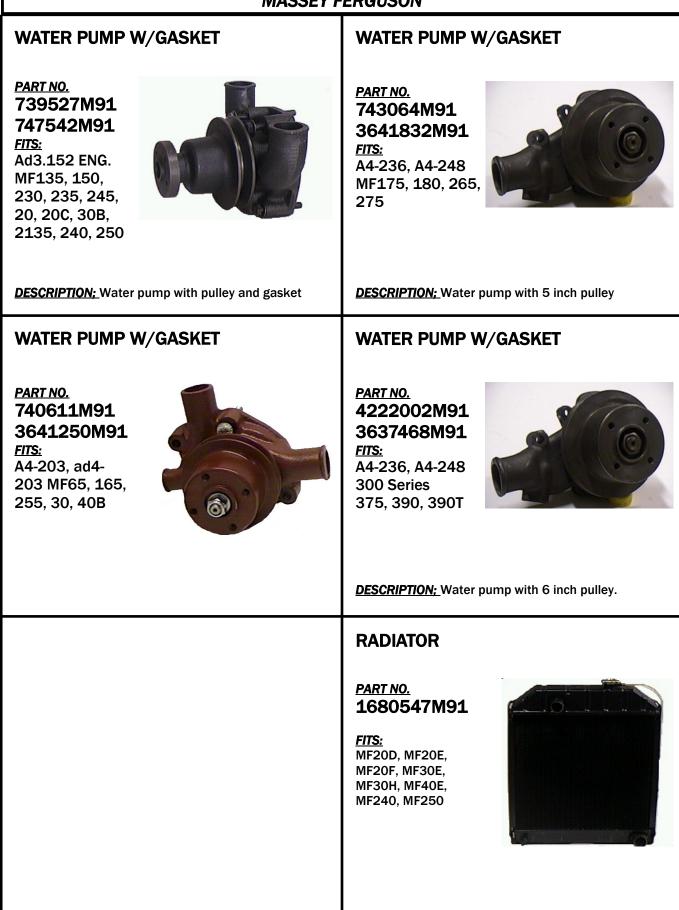

#### **MASSEY FERGUSON**

|                                                                                                                                                                                                    | ERGUSON                                                                                                                                                                                                |
|----------------------------------------------------------------------------------------------------------------------------------------------------------------------------------------------------|--------------------------------------------------------------------------------------------------------------------------------------------------------------------------------------------------------|
| WATER BY-PASS HOSE                                                                                                                                                                                 | RADIATOR HOSE-UPPER                                                                                                                                                                                    |
| PART NO.         731256M1         747936M91 <u>FITS:</u> TE-20, T020, T0-30,         T0-35, 35, 35         UTILITY, 50, 135,         230, 235, 240, 250,         202, 203, 204, 205,         2135. | PART NO.         772165M3         FITS:         MF 285 w/dsl.         eng. S/N 9A         349 239 & up,         MF 285 w/cab         MF 285 w/cab prior         to S/N 9A 349 239,         MF 298 U.K. |
| DESCRIPTION;<br>Rubber Hose. Replaces Perkins #0202016.                                                                                                                                            | DESCRIPTION; Hose, radiator. Upper. Black rubber                                                                                                                                                       |
|                                                                                                                                                                                                    |                                                                                                                                                                                                        |
| RADIATOR HOSE-LOWER                                                                                                                                                                                |                                                                                                                                                                                                        |
| PART NO.         579773M1         FITS:         MF 275 w/dsl.         eng. S/N 9A         349 239 & up.         Fits Rad. Part #         579 337                                                   |                                                                                                                                                                                                        |
| DESCRIPTION: Hose, radiator.Lower. Black rubber.                                                                                                                                                   |                                                                                                                                                                                                        |

| MASSEY FERGUSON                                                                              |                                                                                                                                                                |
|----------------------------------------------------------------------------------------------|----------------------------------------------------------------------------------------------------------------------------------------------------------------|
| FAN ASSY.—4 BLADE                                                                            |                                                                                                                                                                |
| <b>186819M91</b> <i>FITS:</i> Fits MF 35, 50,         203, 205 & all A3-         152 engines |                                                                                                                                                                |
|                                                                                              | 5" Water Pump-Fan<br>Extension                                                                                                                                 |
|                                                                                              | PART NO.         539915M1         FITS:         MF 230, 235, 245,         20C, 30B, 30D,         40, 4500 Forklift,         2200 Tractor,         2200 Treever |
|                                                                                              | DESCRIPTION; also for new AGCO # 736442M1                                                                                                                      |
|                                                                                              |                                                                                                                                                                |
|                                                                                              |                                                                                                                                                                |
|                                                                                              |                                                                                                                                                                |