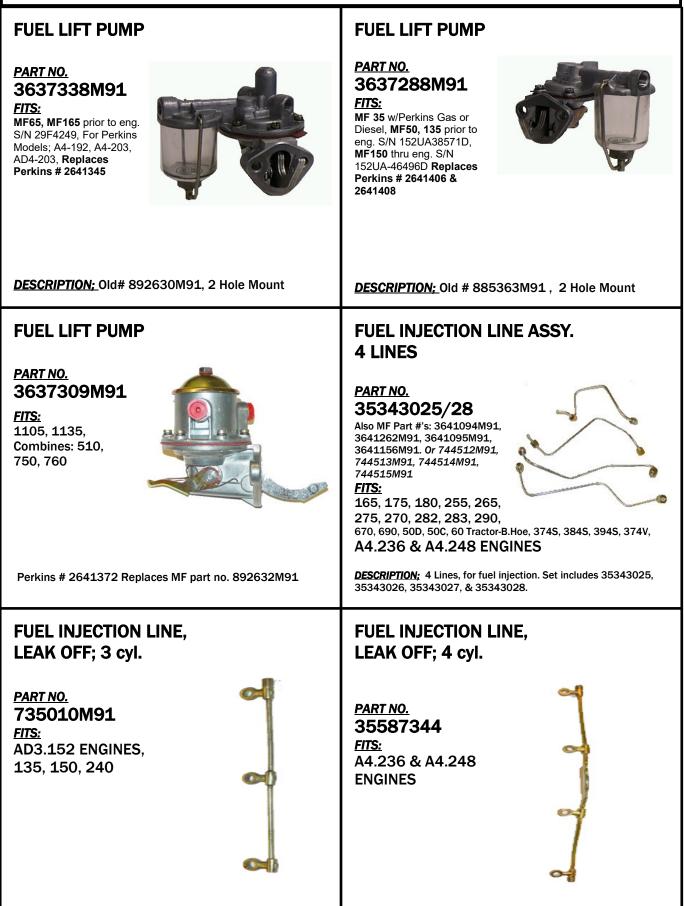

# 

Г

1

| MASSEY FERGUSON                                                                                                                                                                                                                                                                        |                                                                                                                                                                                                      |
|----------------------------------------------------------------------------------------------------------------------------------------------------------------------------------------------------------------------------------------------------------------------------------------|------------------------------------------------------------------------------------------------------------------------------------------------------------------------------------------------------|
| MANIFOLD GASKET                                                                                                                                                                                                                                                                        | EXHAUST GASKET                                                                                                                                                                                       |
| PART NO.         735016M1         36862143         FITS:         135, 150, 230, 235,         240 prior to s/n         N01001, 245, 250,         2135, 20, 40, 20D,         30E, 20E, 30F, 30H,         40E, 20C, 30B,         2500FL, 2200         Treever, 4500FL, 200         Loader | PART NO.         194742M1         FITS:         165, 175, 180,         255 gas/dsl, 265,         275, 270, 290,         283, 365, 375,         383, 390, 6760,         690, 30, 31, 50C,         60, |
| MANIFOLD GASKET                                                                                                                                                                                                                                                                        | EXHAUST MANIFOLD GASKET                                                                                                                                                                              |
| PART NO.         736754M1         36862134         FITS:         165 gas, 175 gas/         dsl, 180, 255, 265,         275, 670, 690,         270, 290, 282,         283, 375, 390,         3050, 3060, 3065,         3075, 374S, 384S,         394S, 374V, 30, 31                     | PART NO.         735040M1         FITS:         165, 255, 3165,         40B, 30         Perkins#         36862144    DESCRIPTION: 2 required per engine.                                             |
|                                                                                                                                                                                                                                                                                        | EXHAUST GASKET                                                                                                                                                                                       |
|                                                                                                                                                                                                                                                                                        | PART NO.         731268M1         4223501M1         FITS:         A3-152 DSL ENG.         MF35, 50, 205,         35 TURF & UTIL                                                                      |

MASSEY FERGUSON

Г

| MASSEY FERGUSON                                                                                                                                                                                                                                           |                                                                                                                                                                                                                                                       |
|-----------------------------------------------------------------------------------------------------------------------------------------------------------------------------------------------------------------------------------------------------------|-------------------------------------------------------------------------------------------------------------------------------------------------------------------------------------------------------------------------------------------------------|
| TACHOMETER DRIVE         PART NO.         1853144M1         FITS:         MF270, 274-4, 283, 290, 298, 670, 690, 698, 699, 154-45, 174-45, 274-4, 294-4, 50E, 50F, 50H, 50HX, 60H, 6500H         FORKLIFT, 6800H         FORKLIFT, 6800H         FORKLIFT | THERMOSTAT $ \begin{array}{l} PART NO. \\ 1446127M91 \\ 1853313M91 \\ Perkins # 2485666 \\ \underline{FITS:} \\ 35, 150, 165, 175, \\ 180, 285, 245, \\ 230, 235, 255, \\ 265, 275, 374, \\ 384, 394, 374v, 283, 270, 290, 282, 298, \\ \end{array} $ |
| TACHOMETER         PART NO.         1674638M92         FITS:         20E, 30E, 40E,         231, 240, 240P,         240S, 250, 253,         263, 398                                                                                                      | TAILWHEEL HUB         (Old Style Hub uses bearing cups & cones.)         PART#:         BH1311         FITS;         4:00X8 Tail Wheel                                                                                                                |
|                                                                                                                                                                                                                                                           | TACHOMETER DRIVE CABLE         PART NO.         1876289M93         FITS:         MOST         TRACTORS         WITH FOUR         CYLINDER         PERKINS         ENGINES         DESCRIPTION;                                                        |