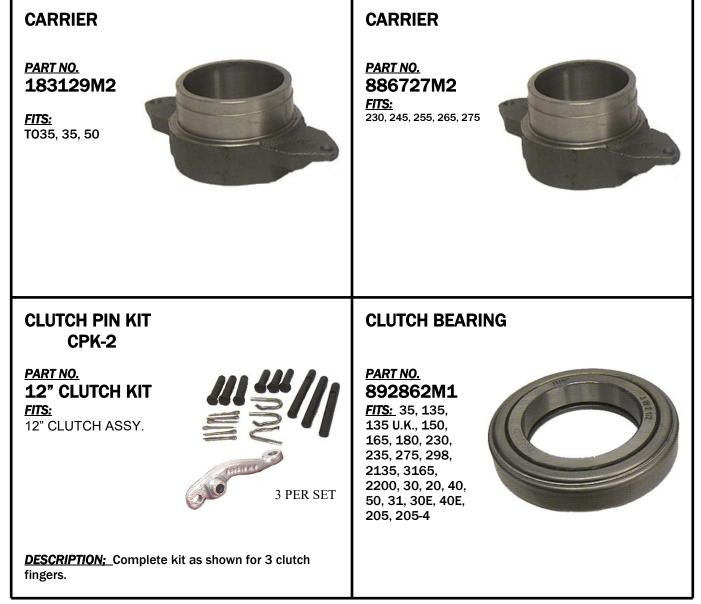

ZE | SPLINES   | SPRINGS   | FITS TRACTORS                 |
|---|------------|------|-----------|-----------|-------------------------------|
| I | 526666M91  | 11"  | 10 SPLINE | 6 SPRING  | 35, 50, 135, 150              |
| I | 526665M91  | 11"  | 10 SPLINE | 9 SPRING  | 165                           |
| I | 526664M91  | 11"  | 10 SPLINE | 12 SPRING | 175, 180                      |
| I | 532319M91  | 11"  | 25 SPLINE | 6 SPRINGS | 135, 150, 230, 235, 245, MF20 |
| I | 532320M91  | 11"  | 25 SPLINE | 9 SPRINGS | 165, 235, 245, 255            |
| I | 3599463M91 | 12"  | 25 SPLINE | 6 SPRINGS | 240 (SN UP TO A20286), 250,   |
| I | 3599464M91 | 12"  | 25 SPLINE | 9 SPRINGS | 360, 362, 375                 |
|   |            |      |           |           |                               |



#### **MASSEY FERGUSON**



| MASSEY FERGUSON                                                                                                                                                                                                                                                         |                                                                                                                                                                                                                                                                                                 |
|-------------------------------------------------------------------------------------------------------------------------------------------------------------------------------------------------------------------