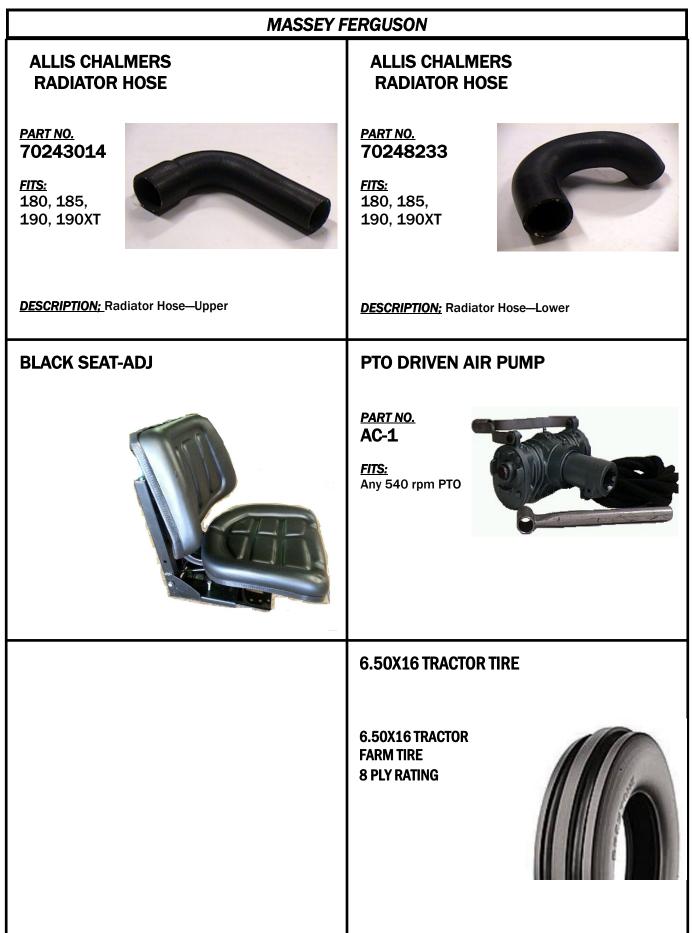

**MASSEY FERGUSON** 



# Power Train; clutch parts, pto parts, pinion shafts, ...



All parts are aftermarket replacement parts and are not manufactured by the O.E.M. The original equipment part numbers are for reference only. Prices subject to change without notice. Not responsible for misprints.

#### MISC

### **MASSEY FERGUSON**

#### NEW CLUTCH COVER ASSEMBLIES for MASSEY FERGUSON TRACTORS



|   | PART #     | SIZE | SPLINES   | SPRINGS   | FITS TRACTORS                 |
|---|------------|------|-----------|-----------|-------------------------------|
| I | 526666M91  | 11"  | 10 SPLINE | 6 SPRING  | 35, 50, 135, 150              |
| I | 526665M91  | 11"  | 10 SPLINE | 9 SPRING  | 165                           |
| I | 526664M91  | 11"  | 10 SPLINE | 12 SPRING | 175, 180                      |
| I | 532319M91  | 11"  | 25 SPLINE | 6 SPRINGS | 135, 150, 230, 235, 2