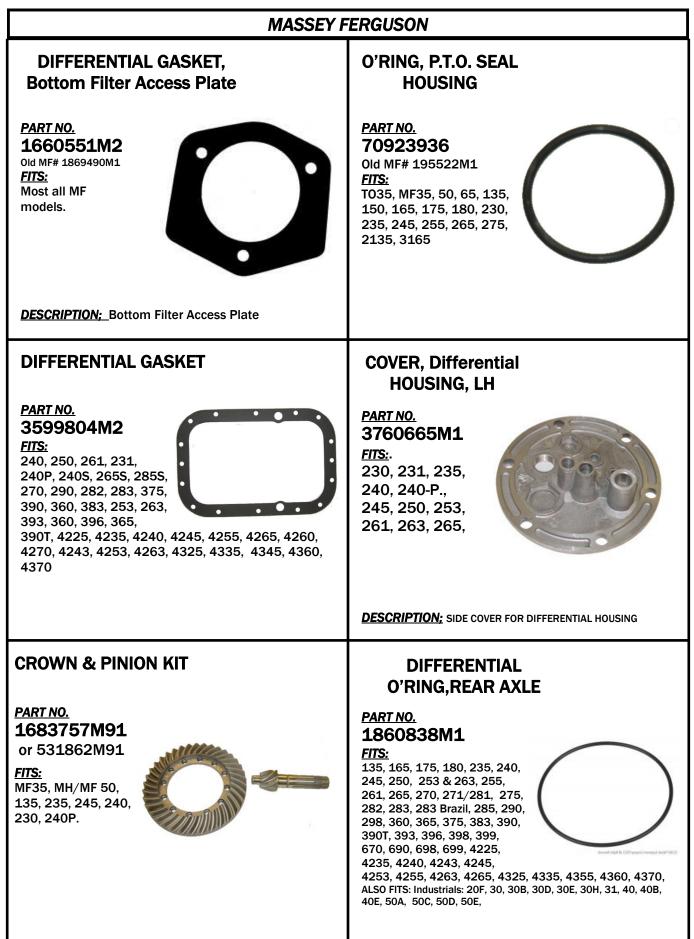

5 |  |
| DESCRIPTION:                                                                                                                                                                |                                                                                                                                                                                                                        |  |
| PART NO.         897038M91         Old# 881297 or         897037M92         FITS:         135, 150, 230,         245, 240, 240-         P., 240-S., 231,         2135, 3165 | FORK, Differential Lock<br>PART NO.<br><b>190968M1</b><br><i>FITS:</i><br>230, 231,<br>240, 240-P.,<br>235, 245,<br>MF50, 35,<br>135, 150,<br>2135                                                                     |  |



| MASSEY F                                                                                                                                                                                                                     | ERGUSON                                                                                                                            |
|------------------------------------------------------------------------------------------------------------------------------------------------------------------------------------------------------------------------------|------------------------------------------------------------------------------------------------------------------------------------|
| DIFFERENTIAL PINION<br>PART NO.<br>2746322M1<br>Old MF# 897725<br>M1<br>FITS:<br