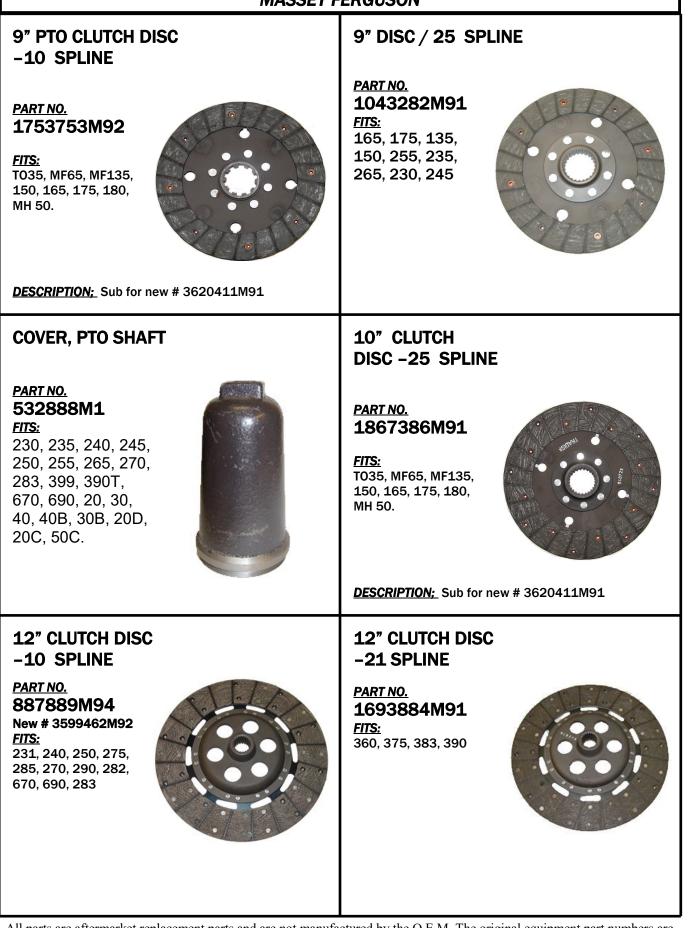

FITS TRACTORS                 |
|---|------------|------|-----------|-----------|-------------------------------|
| I | 526666M91  | 11"  | 10 SPLINE | 6 SPRING  | 35, 50, 135, 150              |
| I | 526665M91  | 11"  | 10 SPLINE | 9 SPRING  | 165                           |
| I | 526664M91  | 11"  | 10 SPLINE | 12 SPRING | 175, 180                      |
| I | 532319M91  | 11"  | 25 SPLINE | 6 SPRINGS | 135, 150, 230, 235, 245, MF20 |
| I | 532320M91  | 11"  | 25 SPLINE | 9 SPRINGS | 165, 235, 245, 255            |
| I | 3599463M91 | 12"  | 25 SPLINE | 6 SPRINGS | 240 (SN UP TO A20286), 250,   |
| I | 3599464M91 | 12"  | 25 SPLINE | 9 SPRINGS | 360, 362, 375                 |
|   |            |      |           |           |                               |



#### **MASSEY FERGUSON**



| MASSEY FERGUSON                                                                                                                                                                                                                                                         |                                                                                                                                                                                                                                                                                                 |
|-----------------------------------------------------------------------------------------------------------------------------------------------------------------------------------------------------------------------------------------------