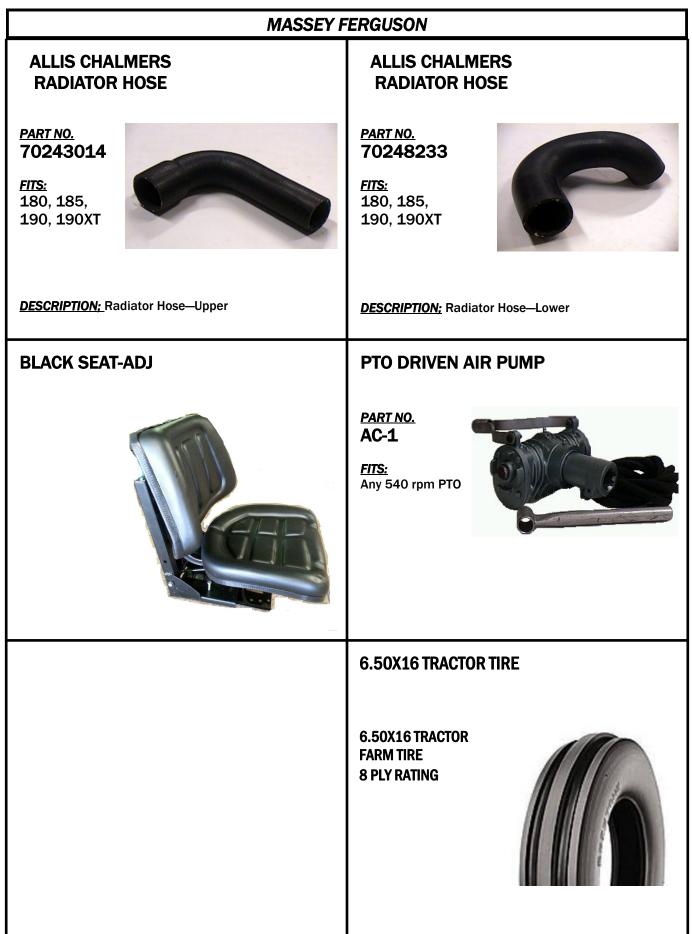

#### **MASSEY FERGUSON**

| MASSEY FERGUSON                                                                                                                                                        |                                                                        |
|------------------------------------------------------------------------------------------------------------------------------------------------------------------------|------------------------------------------------------------------------|
|                                                                                                                                                                        |                                                                        |
| LUG BOLT                                                                                                                                                               | LUG NUT                                                                |
| PART NO.<br>181328M1<br>USE LUG NUT<br>195490M1<br>FITS:<br>HUB 180338M92                                                                                              | PART NO.<br><b>195490M1</b><br>FITS:<br>BOLT 831420M1<br>BOLT 181328M1 |
| REAR WHEEL BOLT                                                                                                                                                        |                                                                        |
| PART NO. <b>185400M1</b> FITS:         35, 50, 135,         150, 230, 235,         240, 245,         240P., 250,         T030, T035,         T020, TE20,         TEA20 |                                                                        |
| DESCRIPTION; OVERALL LENGTH: 2-1/8"                                                                                                                                    |                                                                        |