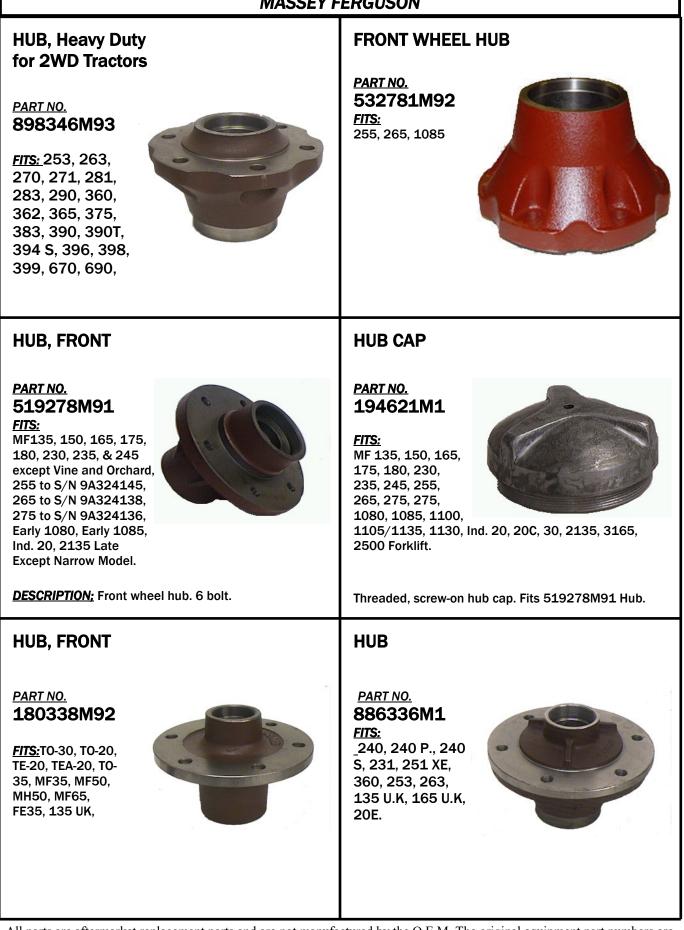

| MASSEY FERGUSON                                               |                                                                 |
|---------------------------------------------------------------|-----------------------------------------------------------------|
| WASHER, for Hub                                               | WASHER, for Hub                                                 |
| Part #         180010M1         1-1/2" 0.D.         3/4" I.D. | Part #         881384M1         2-1/4" 0.D.         1-1/4" I.D. |
| Retaining Nut, Hub<br>Spindle Nut                             | Retaining Nut, Hub<br>Spindle Nut                               |
| Part #<br>882263M1<br>CASTLE NUT                              | Part #<br>353928X1<br>New# 70918787<br>3/4" slotted hex         |
|                                                               |                                                                 |
|                                                               |                                                                 |
|                                                               | ctured by the O.F.M. The original equipment part numbers are    |