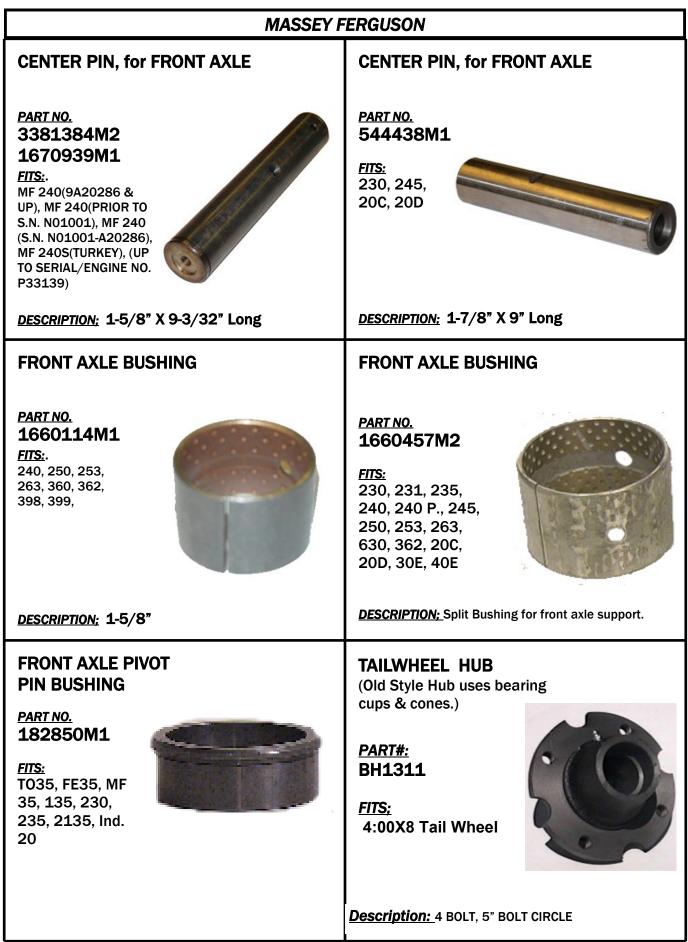

MF235, 240-S,         240 S/N         N01001-A20286 |
| DESCRIPTION;                                                                                                             | DESCRIPTION;                                                                                                            |
| WASHER/SHIM for<br>FRONT AXLE                                                                                            | FRONT AXLE BEAM<br>PART NO.<br>1865911M92<br>FITS:<br>231S, 235,<br>240                                                 |
|                                                                                                                          | <b>DESCRIPTION</b> ; Center pin hole is <b>1-5/8</b> " diameter.                                                        |