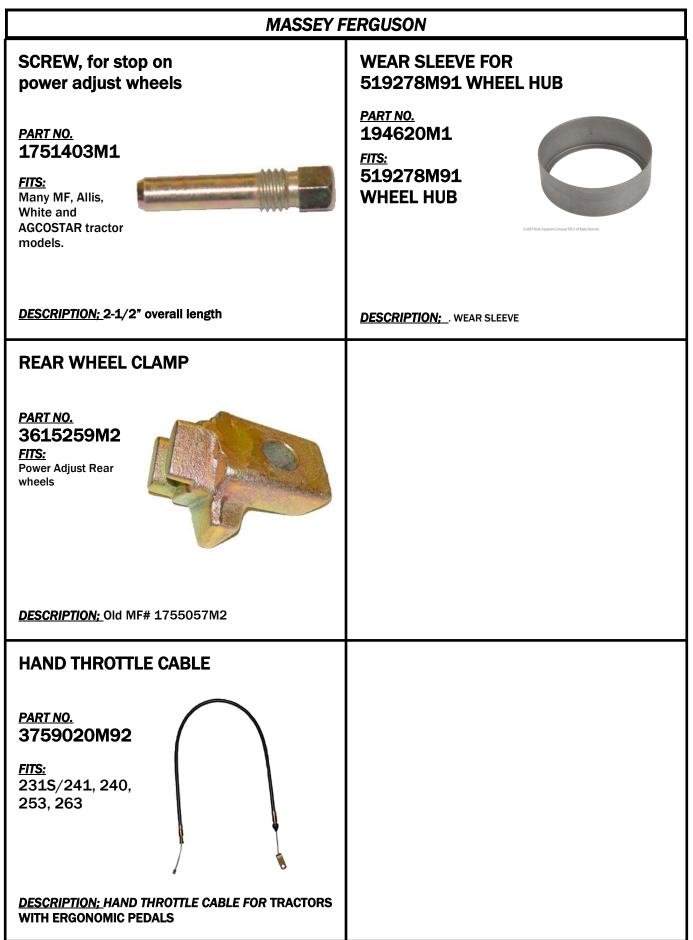

### 

I

1

| MASSEY FERGUSON                                                                                             |                                                                                                                                      |
|-------------------------------------------------------------------------------------------------------------|--------------------------------------------------------------------------------------------------------------------------------------|
| STEERING GEAR-LH                                                                                            | STEERING GEAR-RH                                                                                                                     |
| PART NO.         180557M1         FITS:         T0-35, MF 35, MF135, 2135, 35 turf & utility, 35 government | PART NO.         1805558M1         FITS:         TO-35, MF 35,         MF135, 2135, 35         turf & utility, 35         government |
| DESCRIPTION; Also called Pitman gear.                                                                       | DESCRIPTION; Also called Pitman gear.                                                                                                |
|                                                                                                             | STEERING PUMP                                                                                                                        |
|                                                                                                             | <u>PART NO.</u><br>897147M95                                                                                                         |
|                                                                                                             | FITS:<br>165, 175, 255, 261,<br>265, 275, 282, 285,<br>290, 50C, 50D, 30, 31,<br>6500 FORKLIFT                                       |
| STEERING ROD, For MF 245                                                                                    | CYLINDER ROD, RH/LH                                                                                                                  |
| PART NO.<br>3186278M91<br>FITS:<br>MF 230, 245                                                              | PART NO.<br>3404472M91<br>FITS:-<br>MF 240                                                                                           |
| <b>DESCRIPTION</b> ; 19-7/8" long from ctr of end to end of threads                                         | DESCRIPTION;                                                                                                                         |