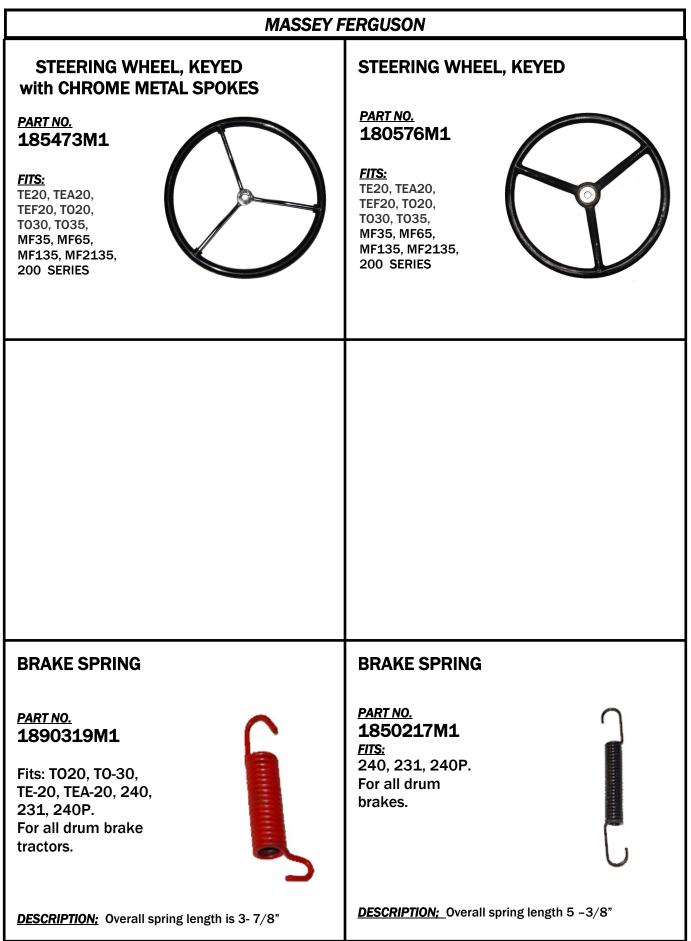

| MASSEY FERGUSON                                                                                                                         |                                                                                                                           |
|-----------------------------------------------------------------------------------------------------------------------------------------|---------------------------------------------------------------------------------------------------------------------------|
| STEERING CYLINDER-LH                                                                                                                    | STEERING CYLINDER-RH                                                                                                      |
| PART NO.         3401240M91         1674491M92         FITS:         240, 250, 20D, 135         U.K.                                    | PART NO.         3401241M91         1674492M92         FITS:         240, 250, 20D, 135         U.K.                      |
| SEAL REPAIR KIT for<br>STEERING CYLINDER                                                                                                |                                                                                                                           |
| PART NO.<br>245KIT-1<br>SCK-3<br><u>FITS:</u> MF 245 steering<br>cylinder<br>(with tie-rod screwed<br>to the shaft.)                    |                                                                                                                           |
| DESCRIPTION: Includes the following parts;<br>1033020M1, 1025506M91, 369100X1, (2)<br>369048X1, 369047X1                                |                                                                                                                           |
| O'Ring Kit, for<br>STEERING Cyl.                                                                                                        | SEAL REPAIR KIT for<br>STEERING CYLINDER                                                                                  |
| PART NO.         340447M1         SCK-1 <u>FITS:</u> 231, 2315/241,         240, 250, 253, 263,         362, 360, 20E, 30H,         40E | PART NO.         1749798M91         SCK-2         FITS: 230, 245, 255, 265, 275, 285, (with tie-rod welded to the shaft.) |
|                                                                                                                                         | DESCRIPTION: Includes the following parts;<br>1749684M1, 174947M1, 3187483M1, 359182X1,<br>365392X1, 365583X1, 1606842M1  |